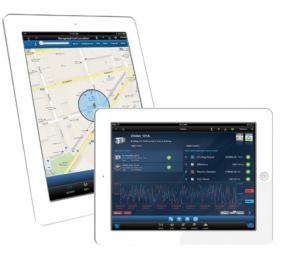

### Key Performance Indicators (KPI)

The KPI component of Proficy Mobile delivers a simple to use standard app that connects to advanced server based software that is layered on top of your existing systems. This enables managing and operating on the move with informational KPI's or raw data from any source. Using the latest mobility technology and GE's patented geointelligence capabilities, the app brings your operations to the next level by viewing assets KPI's that are around you and quickly navigating to them within a user defined geo-fence.

### Patented Geo-Intelligence

Geo-intelligence technology enables the system to intelligently navigate to information to users based on their location, role, and asset location. This technology uses situational awareness technology that combines criticality of the situation with location and proximity to ensure that users have the information they need, saving time and costs.

### **Proficy Mobile**

Quickly drill into mobile HMI/SCADA for control

Geographical location of assets enhance situational awareness and streamline navigation.

### Asset and Process Key Performance Indicators (KPIs)

Assets and processes are tracked using KPIs, which allow users to be notified of information and alerts on conditions and trends. Proficy Mobile tracks and trends all key performance indicators from SCADA and other systems, and provides operators with the tools to view current, historical and analytical information.