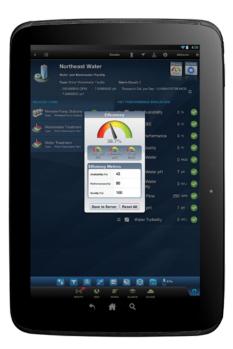

### Asset and Process Key Performance Indicators (KPIs)

Assets and processes are tracked using KPIs, which allow users to be notified of information and alerts on conditions and trends. Proficy Mobile tracks and trends all key performance indicators from SCADA and other systems, and provides operators with the tools to view current, historical and analytical information.

### Aggregated Asset Health Displays

Aggregated asset health displays intelligently alert users to a current condition or predictive condition, drawing attention to the most critical information. Health Indices alert operators to pending conditions and alarms with state and severity as a leading indicator of a process or equipment in trouble. Looking at common KPIs such as efficiency and Proficy Advanced Analytics algorithms help predict potential failures.