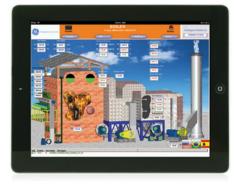

The structured navigation features of Proficy Mobile also enable you to analyze your existing SCADA, Historian database or 3rd party sources, allowing you to add the necessary context to your existing data no matter the source. The built-in intelligence capability captures your key process indicators and equipment relationships, forming plant-wide and asset-level detailed displays.

### Aggregated Asset Health Displays

Aggregated asset health displays intelligently alert users to a current condition or predictive condition, drawing attention to the most critical information. Health Indices alert operators to pending conditions and alarms with state and severity as a leading indicator of a process or equipment in trouble. Looking at common KPIs such as efficiency and Proficy Advanced Analytics algorithms help predict potential failures.