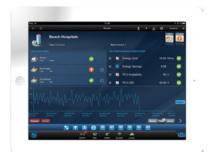

### Asset and Process Key Performance Indicators (KPIs)

Assets and processes are tracked using KPIs, which allow users to be notified of information and alerts on conditions and trends. Proficy Mobile tracks and trends all key performance indicators from SCADA and other systems, and provides operators with the tools to view current, historical and analytical information.

### Aggregated Asset Health Displays

Aggregated asset health displays intelligently alert users to a current condition or predictive condition, drawing attention to the most critical information. Health Indices alert operators to pending conditions and alarms with state and severity as a leading indicator of a process or equipment in trouble. Looking at common KPIs such as efficiency and Proficy Advanced Analytics algorithms help predict potential failures.

Quickly review analytic info through health index