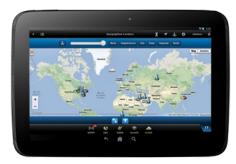

### Key Performance Indicators (KPI)

The KPI component of Proficy Mobile delivers a simple to use standard app that connects to advanced server based software that is layered on top of your existing systems. This enables managing and operating on the move with informational KPI's or raw data from any source. Using the latest mobility technology and GE's patented geointelligence capabilities, the app brings your operations to the next level by viewing assets KPI's that are around you and quickly navigating to them within a user defined geo-fence.

### Patented Geo-Intelligence

Geo-intelligence technology enables the system to intelligently navigate to information to users based on their location, role, and asset location. This technology uses situational awareness technology that combines criticality of the situation with location and proximity to ensure that users have the information they need, saving time and costs.

### **Proficy Mobile**

Quickly drill into mobile HMI/SCADA for control

Geographical location of assets enhance situational awareness and streamline navigation.